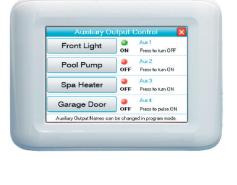

#### **Easy Control of Outputs**

Four programmable outputs can be used to control lighting, garage doors, gates, underfloor heating or anything else you can think of!