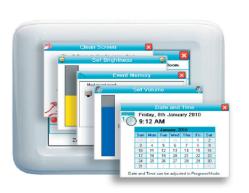

## **Plain English Displays**

Add your own zone descriptions that make sense to you. Plain english information and descriptions show alarm status or any faults.