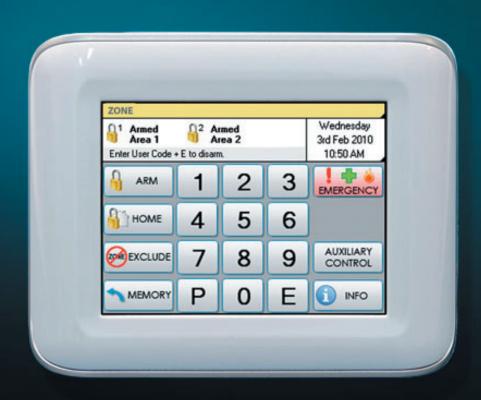

# NAVIGATOR

The Ness Navigator Touch Screen Alarm System is the future of security control. It's surely the best looking and most functional alarm interface ever made.

Navigators many display screens make it easy to control your security system and even operate your garage door or outside lights. With Navigator the possibilities are endless

# NAVIGATOR

#### 3.5" Colour LCD Touch Screen

The easiest to see and read security system keypad available today.

#### **Simply Touch to Use**

Easily arm and disarm your security system and control system operation with the simple to use touch sensitive buttons and icons.

## **Plain English Displays**

Add your own zone descriptions that make sense to you. Plain english information and descriptions show alarm status or any faults.