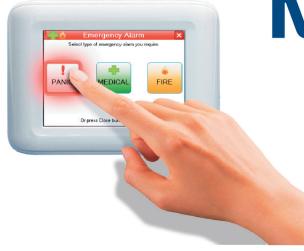

#### **Simply Touch to Use**

Easily arm and disarm your security system and control system operation with the simple to use touch sensitive buttons and icons.