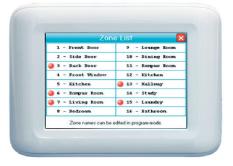

## **Plain English Displays**

Add your own zone descriptions that make sense to you. Plain english information and descriptions show alarm status or any faults.