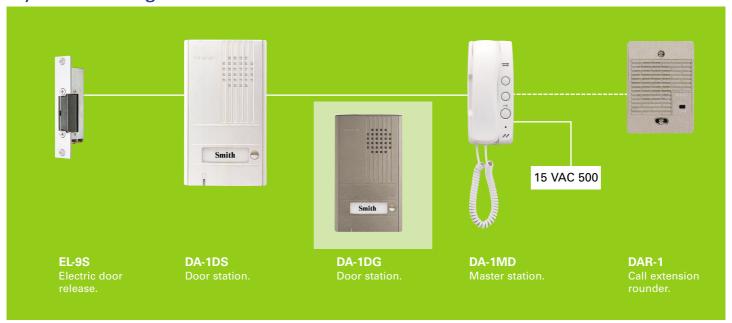

## System Configuration

## System components

- DA-1AS Kit consists of DA-1DS & DA-1MD.
- DA-1AG Kit consists of DA-1DG & DA-1MD.
- Power supply required 15 VAC 500.

### **Additional Options**

DAR-1 Call extension sounder.

**EL-9S** Door release, AC 16 V, 20AΩ.

Gate, Light, Garage Door. Switch contact is rated at 40mA 24 volt.

**15 VAC 500** Power supply.