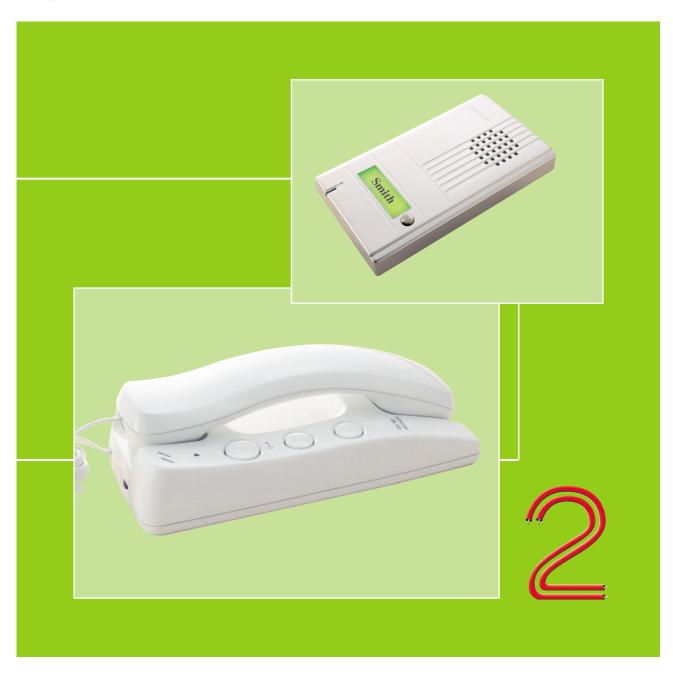

# DA-1AS/DA-1AG

Two-wire Electric Lock Door Phone Kit

**Provides Entry Security** for your Residence

## **Simplified Two-Wire Door Entry Kit**

## System components

- DA-1AS Kit consists of DA-1DS & DA-1MD.
- DA-1AG Kit consists of DA-1DG & DA-1MD.
- Power supply required 15 VAC 500.