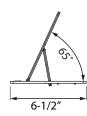

n

With the easy to install two-wire system, use the DB Series to replace your door bell.



#### **System Configuration**





## **DB** Series

#### Line up



DA-1DS Door station silver panel 2-Call door station



DA-2DS



DA-4DS 4-Call door station



DB-1MD Master station



DB-1SD Sub master station

0



PT-1211DR AC transformer \*Not Available in N.A.



PT-1211C AC transformer



AC transformer \*Not Available in N.A.



IER-2 Call extension



EL-12S Electric door



External signaling relay



AC-10S Vandal resistant access control keypad, surface mount



MCW-S/A Desk Stand for DB-1MD and DB-1SD



DAW-P Door station mounting plate (83.5mm)

PT-1211C



DBS-1AP: DB-1MD, DA-1DS, PT-1211DR \*Not Available in DBS-1A: DB-1MD, DA-1DS, PT-1211C

#### Unit dimensions

















**Features** 

- Two-wire system including door release
- Door release wired to door station, requiring no power transformer
- Total hands-free communication, auto-voice actuation
- Press-to-talk operation available
- User-optional function button
- Call tone MUTE with indicator
- Call extension sounder

## AC-10S 3-7/8 15/16"



Caution

AC



#### **Specifications**

| Power source                                     | 15V AC                                                                                                                                                                            |
|--------------------------------------------------|---------------------------------------------------------------------------------------------------------------------------------------------