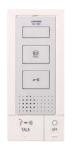

## **Up to 5 Inside Stations With Room-to-Room Communication**

Unable to answer your door from the Master station? No problem! Talk with visitors from anywhere in your home with up to 4 additional Sub master stations. Inside stations can be used for room-to-room communication.

### **Option Button**

Use the Option button to control an external device, such as an entrance light.

## **Chime Sound**

Just a press of the Call button of Door station rings the chime continuously for appropriate time (approximately 4 seconds).