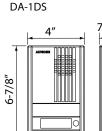

#### Line up

DA-1DS Door station silver panel 2-Call door station

DA-2DS

DA-4DS 4-Call door station

DB-1MD Master station

DB-1SD Sub master station

0

PT-1211DR AC transformer \*Not Available in N.A.

#### Unit dimensions

**Features** 

- Two-wire system including door release
- Door release wired to door station, requiring no power transformer
- Total hands-free communication, auto-voice actuation
- Press-to-talk operation available
- User-optional function button
- Call tone MUTE with indicator
- Call extension sounder