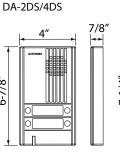

#### Line up

DA-1DS Door station silver panel 2-Call door station

DA-2DS

DA-4DS 4-Call door station

DB-1MD Master station

DB-1SD Sub master station

0

PT-1211DR AC transformer \*Not Available in N.A.