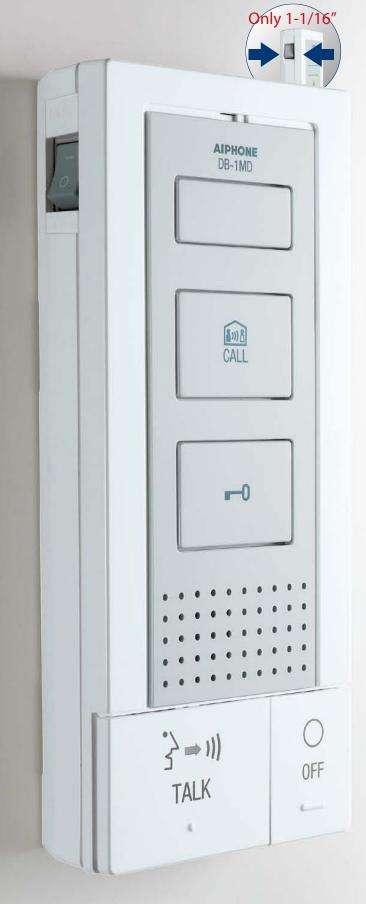

#### Unit dimensions

**Features** 

- Two-wire system including door release
- Door release wired to door station, requiring no power transformer
- Total hands-free communication, auto-voice actuation
- Press-to-talk operation available
- User-optional function button
- Call tone MUTE with indicator
- Call extension sounder