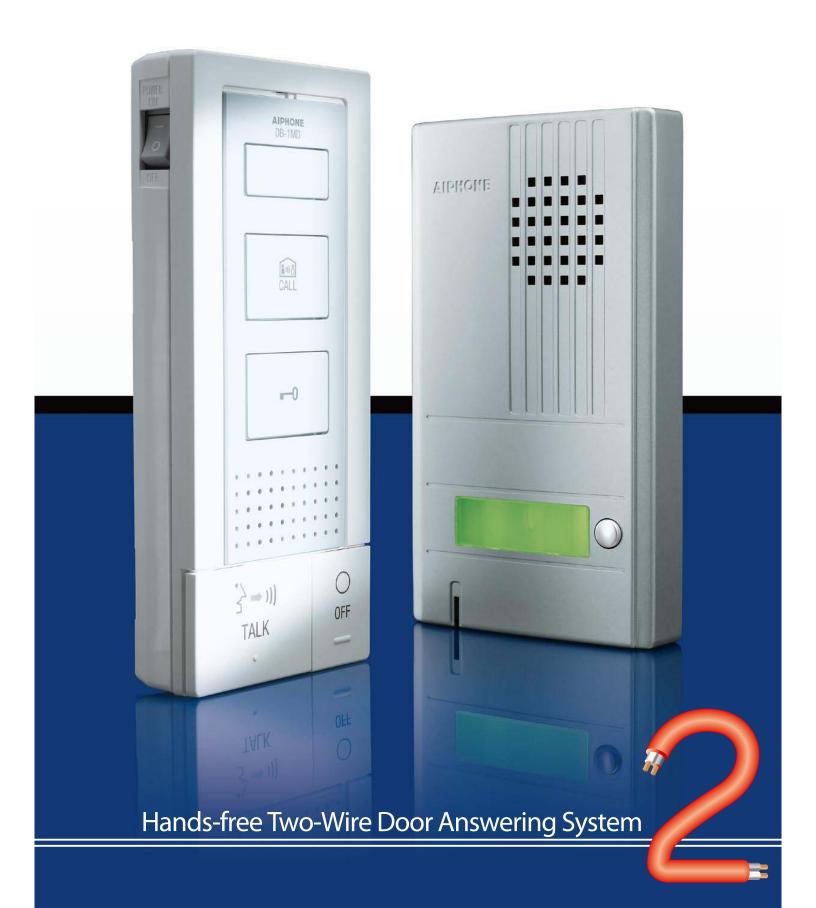

# **AIPHONE**DB Series

# Audio Door Entry You Can Count On

Easy to install and simple to use, the DB Series protects private homes and apartments. For an ideal audio door entry solution, use Aiphone's DB Series!

# 2-Wire System for Simple Installation

With the easy to install two-wire system, use the DB Series to replace your door bell.