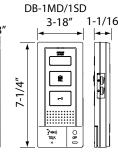

#### Line up

DA-1DS Door station silver panel 2-Call door station

DA-2DS

DA-4DS 4-Call door station

DB-1MD Master station

DB-1SD Sub master station

0

PT-1211DR AC transformer \*Not Available in N.A.