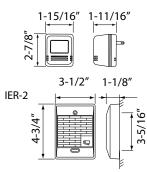

PT-1211C AC transformer

AC transformer \*Not Available in N.A.

IER-2 Call extension

EL-12S Electric door

External signaling relay

AC-10S Vandal resistant access control keypad, surface mount

MCW-S/A Desk Stand for DB-1MD and DB-1SD