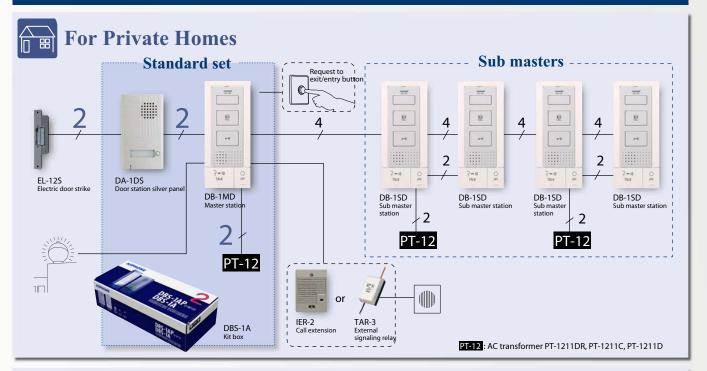

#### **System Configuration**

## **DB** Series

#### Line up

DA-1DS Door station silver panel 2-Call door station

DA-2DS

DA-4DS 4-Call door station

DB-1MD Master station

DB-1SD Sub master station

0

PT-1211DR AC transformer \*Not Available in N.A.

PT-1211C AC transformer

AC transformer \*Not Available in N.A.

IER-2 Call extension

EL-12S Electric door

External signaling relay

AC-10S Vandal resistant access control keypad, surface mount

MCW-S/A Desk Stand for DB-1MD and DB-1SD

DAW-P Door station mounting plate (83.5mm)

PT-1211C

DBS-1AP: DB-1MD, DA-1DS, PT-1211DR \*Not Available in DBS-1A: DB-1MD, DA-1DS, PT-1211C