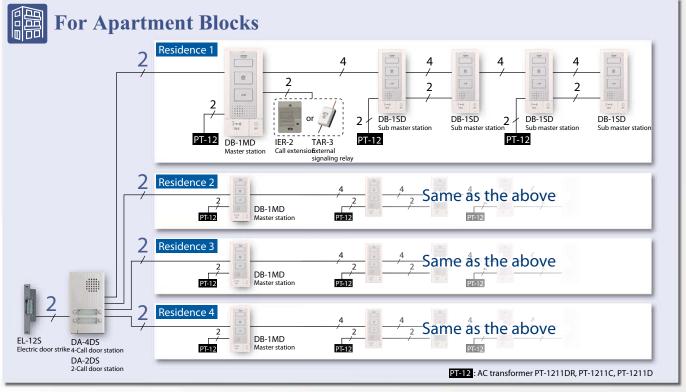

#### **System Configuration**

## **Up to 5 Inside Stations With Room-to-Room Communication**

Unable to answer your door from the Master station? No problem! Talk with visitors from anywhere in your home with up to 4 additional Sub master stations. Inside stations can be used for room-to-room communication.

## **Chime Sound**

Just a press of the Call button of Door station rings the chime continuously for appropriate time (approximately 4 seconds).

# 2-Wire System for Simple Installation

With the easy to install two-wire system, use the DB Series to replace your door bell.