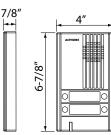

#### Line up

DA-1DS Door station silver panel 2-Call door station

DA-2DS

DA-4DS 4-Call door station

DB-1MD Master station

DB-1SD Sub master station

0

PT-1211DR AC transformer \*Not Available in N.A.