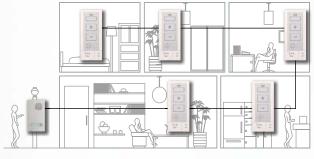

## **Up to 5 Inside Stations With Room-to-Room Communication**

Unable to answer your door from the Master station? No problem! Talk with visitors from anywhere in your home with up to 4 additional Sub master stations. Inside stations can be used for room-to-room communication.

#### **System Configuration**